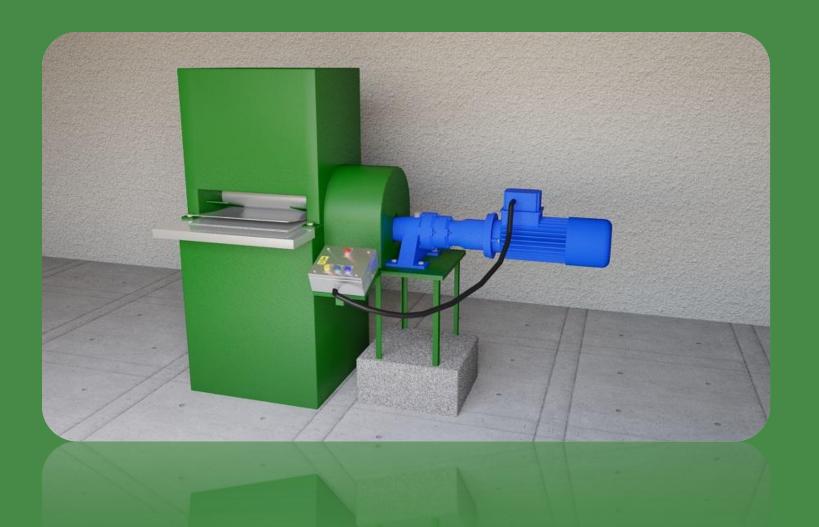

reducing the waste materials



### HELP THE ENVIRONMENT BY RECYCLING

The waste paper undergoes a process in which it is made into new paper products within the premises reducing water and air pollution

#### WHY SHOULD WE RECYCLE PAPER?

The manufacturing of paper on an Industrialized scale has enormous effects on the environment. Denudations of wood lands and exhaustion of water supplies are some of the effects. Manufacturing also has its own share of negative effects causing pollution

### **CONSERVE AND RECYCLE**

Paper recycle saves energy, reduces green house gas emission. Recycling paper can save trees, gallons of water and oil, energy and reduce green house gas emission for every ton of paper manufactured.



## **PULPER**





## FILTER





## **SCREW PRESS**





## CALENDAR



### **CONTACT US**





THERMOTEK B-66, 2nd Main Hebbal Industrial Estate, Mysore-570016



: thermotekmysore@gmail.com



: Mr.Sathyanarayana



: 09844141922



: http://thermotekmysore.com/